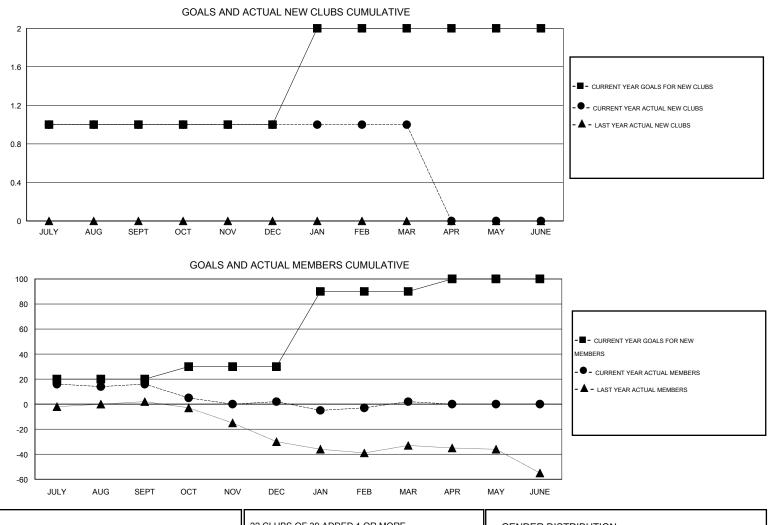

## LOCATION NEW YORK

 $\mathsf{GMT} \: \mathsf{CA} \: 1$ 

| Clubs<br>RESULTS FOR 2014-2015 |   |   |   |    | Members<br>RESULTS FOR 2014-2015 |    |    |    |     |  |
|--------------------------------|---|---|---|----|----------------------------------|----|----|----|-----|--|
|                                |   |   |   |    |                                  |    |    |    |     |  |
| JULY/AUG/SEPT                  | 1 | 1 | 0 | 1  | JULY/AUG/SEPT                    | 20 | 41 | 25 | 16  |  |
| OCT/NOV/DEC                    | 0 | 0 | 1 | -1 | OCT/NOV/DEC                      | 10 | 20 | 34 | -14 |  |
| JAN/FEB/MAR                    | 1 | 0 | 0 | 0  | JAN/FEB/MAR                      | 60 | 16 | 16 | 0   |  |
| APR/MAY/JUNE                   | 0 | 0 | 0 | 0  | APR/MAY/JUNE                     | 10 | 0  | 0  | 0   |  |